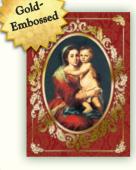

## Madonna of the Chair Gold-Embossed

\$12.00 (18 Cards)

Style #1018CC

#### Verse Inside:

God gave His greatest gift to us on that first Christmas Day -May our Lord's coming bring life, hope, and peace to you and yours this day and always.

Style #CA-1133