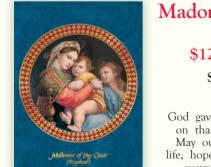

## Madonna of the Chair Gold-Embossed

\$12.00 (18 Cards)

Style #1018CC

#### Verse Inside:

God gave His greatest gift to us on that first Christmas Day -May our Lord's coming bring life, hope, and peace to you and yours this day and always.

Style #CA-1133