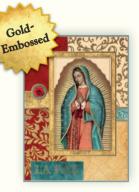

# MULTI-CULTURAL CHRISTMAS CARDS

**Our Lady** of Guadalupe With Bonus Lapel Pin

\$5.25 (10-Card Pkg.) Style #RI-447SP

> Our Lady of Guadalupe Lapel Pin 1-3/8" High available separately Style #CA-4001

**Spanish Panorama** Nativity