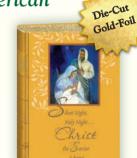

## Star of Bethlehem Gold-Embossed

\$11.50 (16 Cards) Style #7018CC

Verse Inside: Like Magi following

through the night a Golden Star above, May you find Peace and Joy and Light in God's Eternal Love