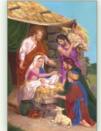

#### The Nativity \$8.50 (16 Cards) Style #9018CC

#### Verse Inside:

As the Magi brought gifts to the manger of old, their tribute of spices, their treasure of gold, so our faith, hope and love as true gifts we bring to Jesus our brother, to Jesus our King