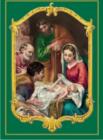

#### The Nativity \$8.50 (16 Cards) Style #9018CC

#### Verse Inside:

As the Magi brought gifts to the manger of old, their tribute of spices, their treasure of gold, so our faith, hope and love as true gifts we bring to Jesus our brother, to Jesus our King