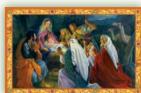

**Old Masters** Gold-Embossed with Full-Color Envelopes \$10.50

(12 Cards - 4 Designs) Style #1869CC

Verse Inside: To wish you many blessings at Christmas time and throughout the coming year

Full Color Envelopes